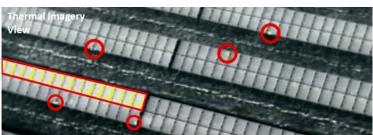

With the objective of providing a fault identification and categorisation analysis of each plant, an aerial scan is efficient, accurate and valuable.

Using specific thermal software tools we are able to geolocate panels and measure temperatures from the air.