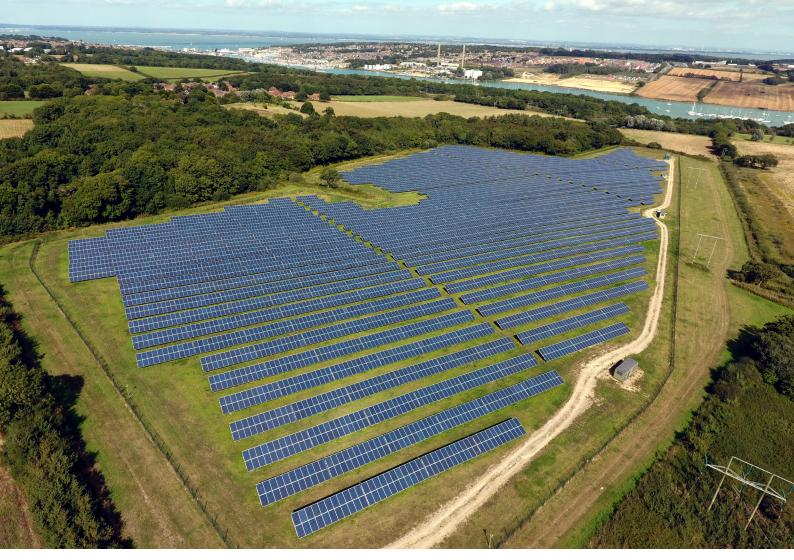

## Aerial Thermal Inspection of UK Solar Plants

**Bridgeway Aerial**\* has specialised in thermal imaging of solar plants for a number of years. Working with the UK's largest Operation and Maintenance company, we have scanned hundreds of megawatts of solar plants.

With the objective of providing a fault identification and categorisation analysis of each plant, an aerial scan is efficient, accurate and valuable.

Using specific thermal software tools we are able to geolocate panels and measure temperatures from the air.