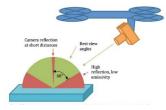

With the objective of providing a fault identification and categorisation analysis of each plant, an aerial scan is efficient, accurate and valuable.

Using specific thermal software tools we are able to geolocate panels and measure temperatures from the air.