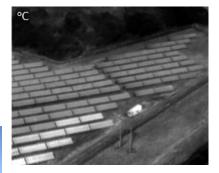

## Aerial Thermal Inspection of UK Solar Plants

**Bridgeway Aerial**\* has specialised in thermal imaging of solar plants for a number of years. Working with the UK's largest Operation and Maintenance company, we have scanned hundreds of megawatts of solar plants.

With the objective of providing a fault identification and categorisation analysis of each plant, an aerial scan is efficient, accurate and valuable.

Using specific thermal software tools we are able to geolocate panels and measure temperatures from the air.